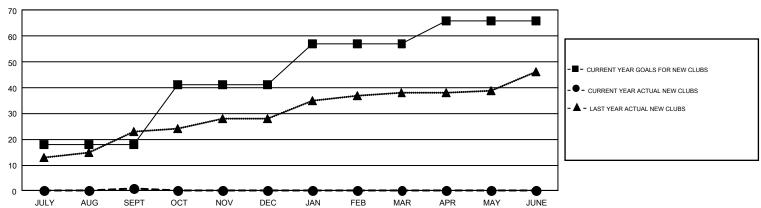

## GMT Constitutional Area 8, Group B

REPORT DOES NOT INCLUDE CLUBS IN UNDISTRICTED AREAS.

| Clubs         |               |             |               | Members               |                           |                         |                                              |  |
|---------------|---------------|-------------|---------------|-----------------------|---------------------------|-------------------------|----------------------------------------------|--|
|               | RESULTS FO    | R 2019-2020 |               | RESULTS FOR 2019-2020 |                           |                         |                                              |  |
| QUARTER       | NEW CLUB GOAL | NEW CLUBS   | DROPPED CLUBS | QUARTER               | MEMBER GROWTH NET<br>GOAL | MEMBER GROWTH<br>ACTUAL | DROPPED MEMBERS ACTUAL (including transfers) |  |
| JULY/AUG/SEPT | 18            | 1           | 4             | JULY/AUG/SEPT         | 575                       | 440                     | 466                                          |  |
| OCT/NOV/DEC   | 23            | 0           | 0             | OCT/NOV/DEC           | 945                       | 0                       | 0                                            |  |
| JAN/FEB/MAR   | 16            | 0           | 0             | JAN/FEB/MAR           | 825                       | 0                       | 0                                            |  |
| APR/MAY/JUNE  | 9             | 0           | 0             | APR/MAY/JUNE          | 585                       | 0                       | 0                                            |  |