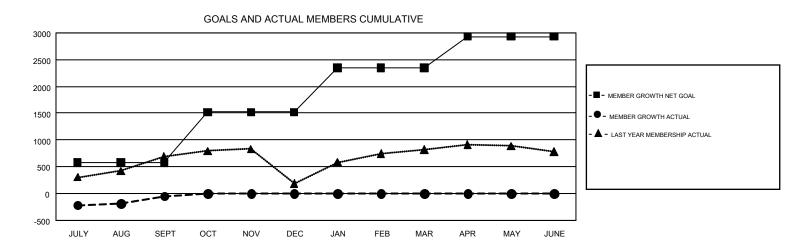

## GMT Constitutional Area 8, Group B

REPORT DOES NOT INCLUDE CLUBS IN UNDISTRICTED AREAS.

| Clubs         |               |             |               | Members               |                           |                         |                                              |  |
|---------------|---------------|-------------|---------------|-----------------------|---------------------------|-------------------------|----------------------------------------------|--|
|               | RESULTS FO    | R 2019-2020 |               | RESULTS FOR 2019-2020 |                           |                         |                                              |  |
| QUARTER       | NEW CLUB GOAL | NEW CLUBS   | DROPPED CLUBS | QUARTER               | MEMBER GROWTH NET<br>GOAL | MEMBER GROWTH<br>ACTUAL | DROPPED MEMBERS ACTUAL (including transfers) |  |
| JULY/AUG/SEPT | 18            | 1           | 4             | JULY/AUG/SEPT         | 575                       | 440                     | 466                                          |  |
| OCT/NOV/DEC   | 23            | 0           | 0             | OCT/NOV/DEC           | 945                       | 0                       | 0                                            |  |
| JAN/FEB/MAR   | 16            | 0           | 0             | JAN/FEB/MAR           | 825                       | 0                       | 0                                            |  |
| APR/MAY/JUNE  | 9             | 0           | 0             | APR/MAY/JUNE          | 585                       | 0                       | 0                                            |  |